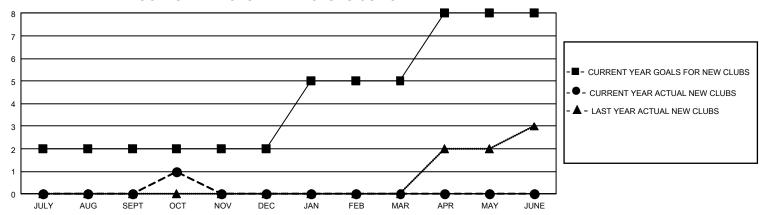

## GOALS AND ACTUAL NEW CLUBS CUMULATIVE

## GMT Constitutional Area 4, Group K

REPORT DOES NOT INCLUDE CLUBS IN UNDISTRICTED AREAS.

| Clubs                 |               |           |               | Members               |                         |                         |                                                    |
|-----------------------|---------------|-----------|---------------|-----------------------|-------------------------|-------------------------|----------------------------------------------------|
| RESULTS FOR 2023-2024 |               |           |               | RESULTS FOR 2023-2024 |                         |                         |                                                    |
| QUARTER               | NEW CLUB GOAL | NEW CLUBS | DROPPED CLUBS | QUARTER MEI           | MBER GROWTH NET<br>GOAL | MEMBER GROWTH<br>ACTUAL | DROPPED MEMBERS<br>ACTUAL (including<br>transfers) |
| JULY/AUG/SEPT         | 6             | 0         | 0             | JULY/AUG/SEPT         | 12                      | 60                      | 61                                                 |
| OCT/NOV/DEC           | 0             | 1         | 0             | OCT/NOV/DEC           | 20                      | 46                      | 11                                                 |
| JAN/FEB/MAR           | 9             | 0         | 0             | JAN/FEB/MAR           | 13                      | 0                       | 0                                                  |
| APR/MAY/JUNE          | 9             | 0         | 0             | APR/MAY/JUNE          | 15                      | 0                       | 0                                                  |