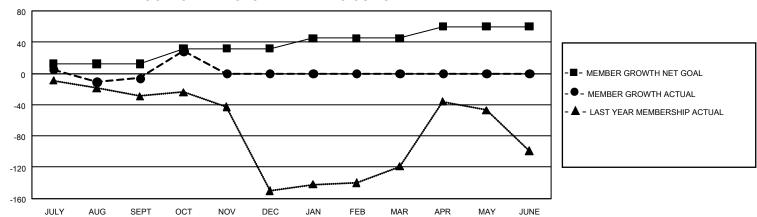

## GOALS AND ACTUAL MEMBERS CUMULATIVE

| DROPPED CLUBS: 0 |    | 23 CLUBS OF 122 ADDED 1 OR<br>MORE NEW MEMBERS | GENDER DISTRIBUTION                 |                |  |
|------------------|----|------------------------------------------------|-------------------------------------|----------------|--|
|                  |    |                                                | MALE                                | 1,162 (40.57%) |  |
|                  |    |                                                | FEMALE                              | 1,701 (59.39%) |  |
| DROPPED MEMBERS  |    |                                                | NON BINARY                          | 0 (0.00%)      |  |
| DECEASED         | 6  |                                                | PREFER NOT TO ANSWER                | 1 (0.03%)      |  |
| CLUB CANCELLED   | 0  |                                                | TOTAL FAMILY UNIT MEMBERS 83        |                |  |
| OTHER            | 66 | CLICK HERE FOR                                 | TO THE PARTIE OF THE MEMBERS        |                |  |
| TOTAL            | 72 | CUMULATIVE MEMBERSHIP DATA                     | FAMILY MEMBERS PAYING HALF DUES 439 |                |  |

## GMT Constitutional Area 4, Group K

REPORT DOES NOT INCLUDE CLUBS IN UNDISTRICTED AREAS.

| Clubs                 |               |           |               | Members               |                         |                         |                                                    |
|-----------------------|---------------|-----------|---------------|-----------------------|-------------------------|-------------------------|----------------------------------------------------|
| RESULTS FOR 2023-2024 |               |           |               | RESULTS FOR 2023-2024 |                         |                         |                                                    |
| QUARTER               | NEW CLUB GOAL | NEW CLUBS | DROPPED CLUBS | QUARTER MEI           | MBER GROWTH NET<br>GOAL | MEMBER GROWTH<br>ACTUAL | DROPPED MEMBERS<br>ACTUAL (including<br>transfers) |
| JULY/AUG/SEPT         | 6             | 0         | 0             | JULY/AUG/SEPT         | 12                      | 60                      | 61                                                 |
| OCT/NOV/DEC           | 0             | 1         | 0             | OCT/NOV/DEC           | 20                      | 46                      | 11                                                 |
| JAN/FEB/MAR           | 9             | 0         | 0             | JAN/FEB/MAR           | 13                      | 0                       | 0                                                  |
| APR/MAY/JUNE          | 9             | 0         | 0             | APR/MAY/JUNE          | 15                      | 0                       | 0                                                  |